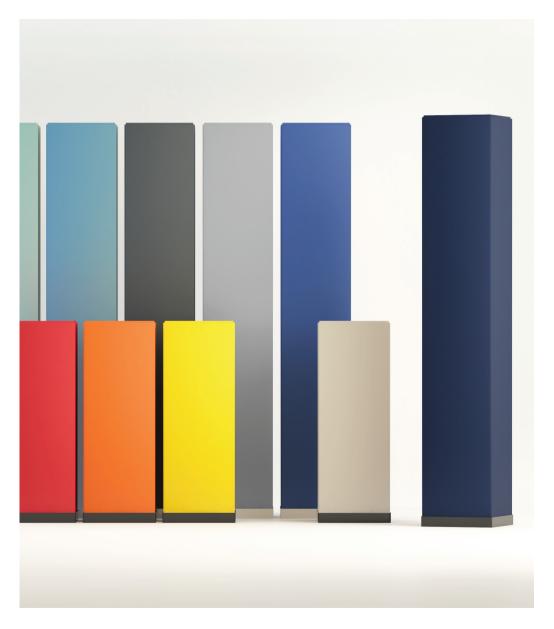

Design **HUSH** 

acoustic environment. Tower is extremely light and easy to rearrange. Its "grandness" is a perfect design addition to any conference room or open-space office.

- A Fabric
- B Basotect® melamine foam

- Tower 2m  $\alpha w = 1.00 \text{ (class A)}$  - Tower 1m  $\alpha w = 1.00 \text{ (class A)}$ 

Tower has a simple, yet ingenious construction. It's made from a specialistic melamine foam, upholstered in fabric of your choice. To enhance stability and protect from damage, it has a stand in lightweight aluminium.

Thanks to a very high accumulation of sound absorbing material, Tower has unprecedented sound absorbing results. It is certified as class A absorber. Use it on its own or combine it with HUSH wall or ceiling panels to create a pleasant acoustic environment in any room.

**Fabrics** 

Available in Evo, Sprint, Synergy 170 (details on p. 46 or www.hushdesign.pl). Other fabrics with min. 1500mm width available on special request.