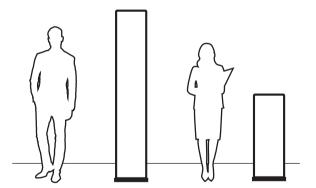

- Tower 2m  $\alpha w = 1.00 \text{ (class A)}$  - Tower 1m  $\alpha w = 1.00 \text{ (class A)}$ 

Tower has a simple, yet ingenious construction. It's made from a specialistic melamine foam, upholstered in fabric of your choice. To enhance stability and protect from damage, it has a stand in lightweight aluminium.

## **Tower.** Configure your product.

HUSH

Choose your order specifics

Size W x D x H [mm]

360 x 360 x 2000

360 x 360 x 1000

Stand

Thin stand in lightweight aluminium protecting the product from damage. Stand available in white **(\$1)**, black **(\$2)**, silver **(\$3)**.