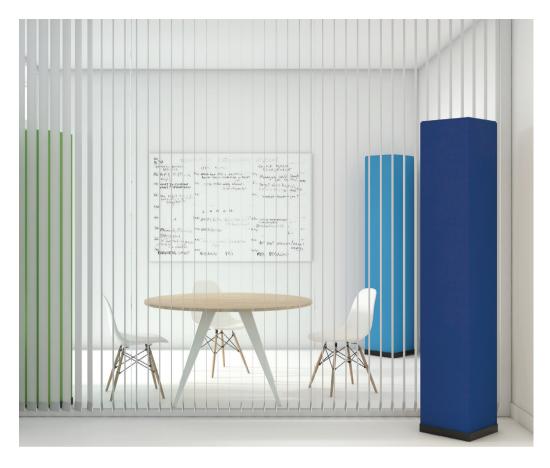

Design **HUSH** 

acoustic environment. Tower is extremely light and easy to rearrange. Its "grandness" is a perfect design addition to any conference room or open-space office.

- A Fabric
- B Basotect® melamine foam