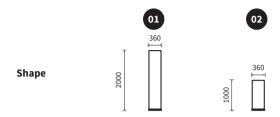

## **Tower.** Configure your product.

HUSH

Choose your order specifics

Size W x D x H [mm]

360 x 360 x 2000

360 x 360 x 1000

Stand

Thin stand in lightweight aluminium protecting the product from damage. Stand available in white **(\$1)**, black **(\$2)**, silver **(\$3)**.